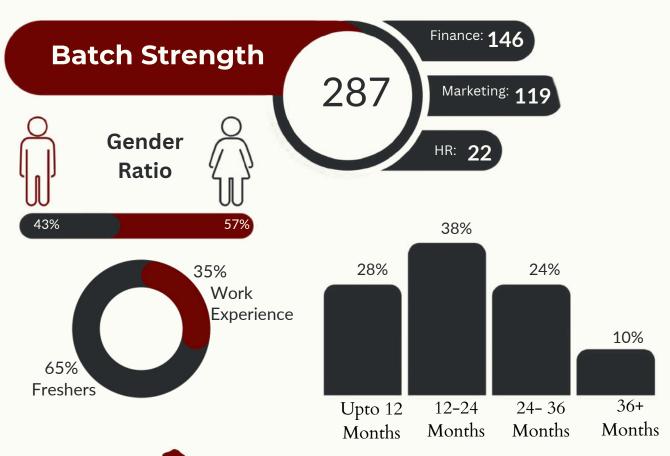

### Batch Profile 2023-2025

#### **Regional Diversity**

• North: **28.57**%

• East: **28.57**%

• West: **19.05**%

• South: 23.81%

#### **Batch Prior Work Experience**

| cult.fit     | Capgemini                 | STATE<br>STREET. | 4                       |
|--------------|---------------------------|------------------|-------------------------|
| amazon       | TATA CONSULTANCY SERVICES | Reliance         |                         |
| HDFC<br>ERGO | accenture                 | Dabur            | <b>NatWest</b><br>Group |