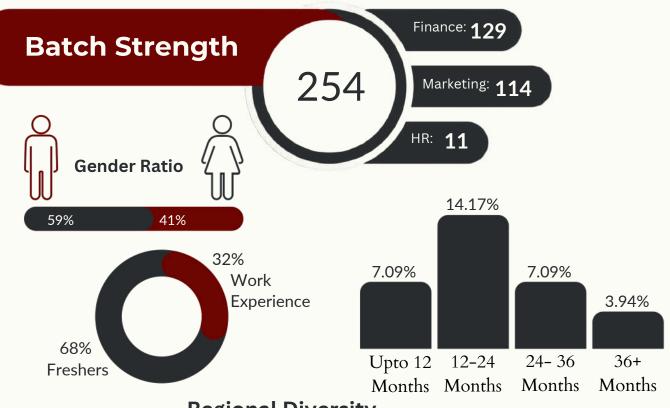

### Batch Profile 2023-2025

#### **Regional Diversity**

• North: **28.57**%

• East: **28.57**%

• West: **19.05**%

• South: 23.81%

#### **Batch Prior Work Experience**

| cult.fit     | Capgemini                 | STATE<br>STREET. | 4                       |
|--------------|---------------------------|------------------|-------------------------|
| amazon       | TATA CONSULTANCY SERVICES | Reliance         |                         |
| HDFC<br>ERGO | accenture                 | Dabur            | <b>NatWest</b><br>Group |