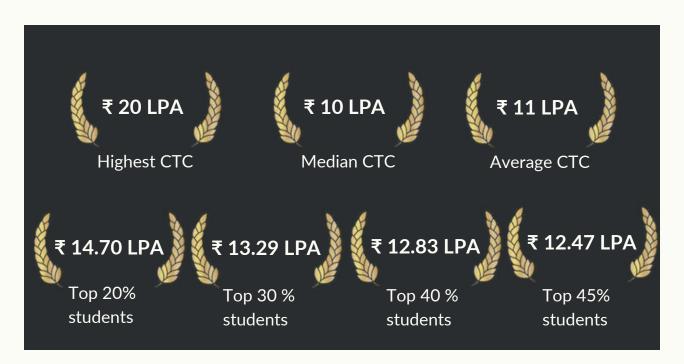

# SCHOOL OF BUSINESS MANAGEMENT PLACEMENT REPORT

2024 - 2025





### Batch Profile 2023-2025



#### **Regional Diversity**



• North: **28.57**%

• East: **28.57**%

• West: **19.05**%

• South: 23.81%

#### **Batch Prior Work Experience**

| cult.fit     | Capgemini                 | STATE<br>STREET. | 4                       |
|--------------|---------------------------|------------------|-------------------------|
| amazon       | TATA CONSULTANCY SERVICES | Reliance         |                         |
| HDFC<br>ERGO | accenture                 | Dabur            | <b>NatWest</b><br>Group |



## **Final Placements 2025**



### **Roles Offered**

| Management<br>Trainee     | Business<br>Consultant | Research<br>Associate            | Mortgage<br>Banking<br>Analyst                    | Investment<br>Banking<br>Associate   | Team Leader                              |
|---------------------------|------------------------|----------------------------------|---------------------------------------------------|--------------------------------------|------------------------------------------|
| Assistant<br>Manager      | Business<br>Analyst    | Product<br>Specialist            | Research &<br>Investment<br>Services<br>Associate | Business<br>Development<br>Associate | Learning and<br>Development<br>Associate |
| Compliance<br>Trainee     | Programme<br>Manager   | Operation<br>Training<br>Manager | Deputy<br>Man