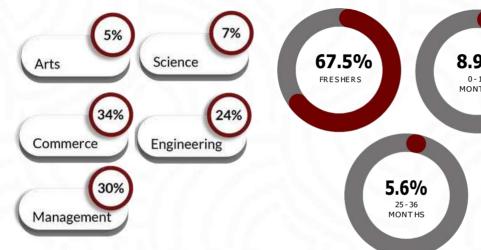

### **Batch Profile 2022-2024**



### **Academic Background**



#### **Work Experience**



#### **Professional Background**

| BFSI             | 15% |  |  |
|------------------|-----|--|--|
| Ed-Tech          | 8%  |  |  |
| Manufacturing    | 16% |  |  |
| IT/ITES          | 40% |  |  |
| Media/E-commerce | 19% |  |  |
| Operations/HR    | 2%  |  |  |



### FINAL PLACEMENTS 24'

**AVERAGE CTC** 

₹ 12.03 LPA

**MEDIAN CTC** 

₹ 11.00 LPA

**HIGHEST CTC** 

₹ 19.94 LPA

## **SUMMER INTERNSIP 24'**

**AVERAGE CTC** 

₹ 34,866

**MEDIAN CTC** 

₹ 30,000

0 0 0 0

**HIGHEST CTC** 

₹ 1,70,000

TIMELINE - 1ST APRIL - 31ST MAY

## RECRUITERS - FINAL PLACEMENTS 24' ....































# TOP RECRUITERS - SUMMER INTERNSHIP 24'