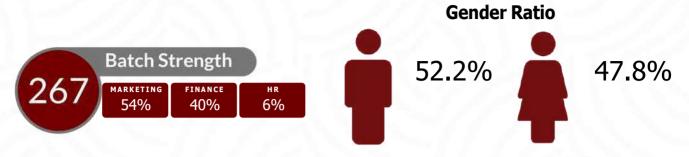

### **Batch Profile 2022-2024**



### **Academic Background**



#### **Work Experience**



#### **Professional Background**

| BFSI             | 15% |  |  |
|------------------|-----|--|--|
| Ed-Tech          | 8%  |  |  |
| Manufacturing    | 16% |  |  |
| IT/ITES          | 40% |  |  |
| Media/E-commerce | 19% |  |  |
| Operations/HR    | 2%  |  |  |



### FINAL PLACEMENTS 24'

**AVERAGE CTC** 

₹ 12.03 LPA

**MEDIAN CTC** 

₹ 11.00 LPA

**HIGHEST CTC** 

₹ 19.94 LPA

## **SUMMER INTERNSIP 24'**

**AVERAGE CTC** 

₹ 34,866

**MEDIAN CTC** 

₹ 30,000

0 0 0 0

**HIGHEST CTC** 

₹ 1,70,000

TIMELINE - 1ST APRIL - 31ST MAY

## RECRUITERS - FINAL PLACEMENTS 24' ....































# TOP RECRUITERS - SUMMER INTERNSHIP 24'