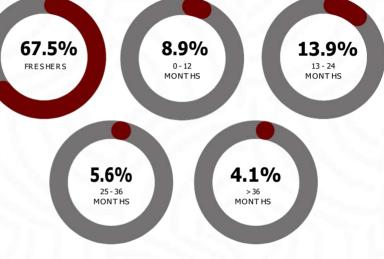

### **Batch Profile 2022-2024**



### **Academic Background**



#### **Work Experience**



#### **Professional Background**

| BFSI             | 15% |  |  |
|------------------|-----|--|--|
| Ed-Tech          | 8%  |  |  |
| Manufacturing    | 16% |  |  |
| IT/ITES          | 40% |  |  |
| Media/E-commerce | 19% |  |  |
| Operations/HR    | 2%  |  |  |



### FINAL PLACEMENTS 24'

**AVERAGE CTC** 

₹ 12.03 LPA

**MEDIAN CTC** 

₹ 11.00 LPA

**HIGHEST CTC** 

₹ 19.94 LPA

## **SUMMER INTERNSIP 24'**

**AVERAGE CTC** 

₹ 34,866

**MEDIAN CTC** 

₹ 30,000

0 0 0 0

**HIGHEST CTC** 

₹ 1,70,000

TIMELINE - 1ST APRIL - 31ST MAY

## RECRUITERS - FINAL PLACEMENTS 24' ....































# TOP RECRUITERS - SUMMER INTERNSHIP 24'